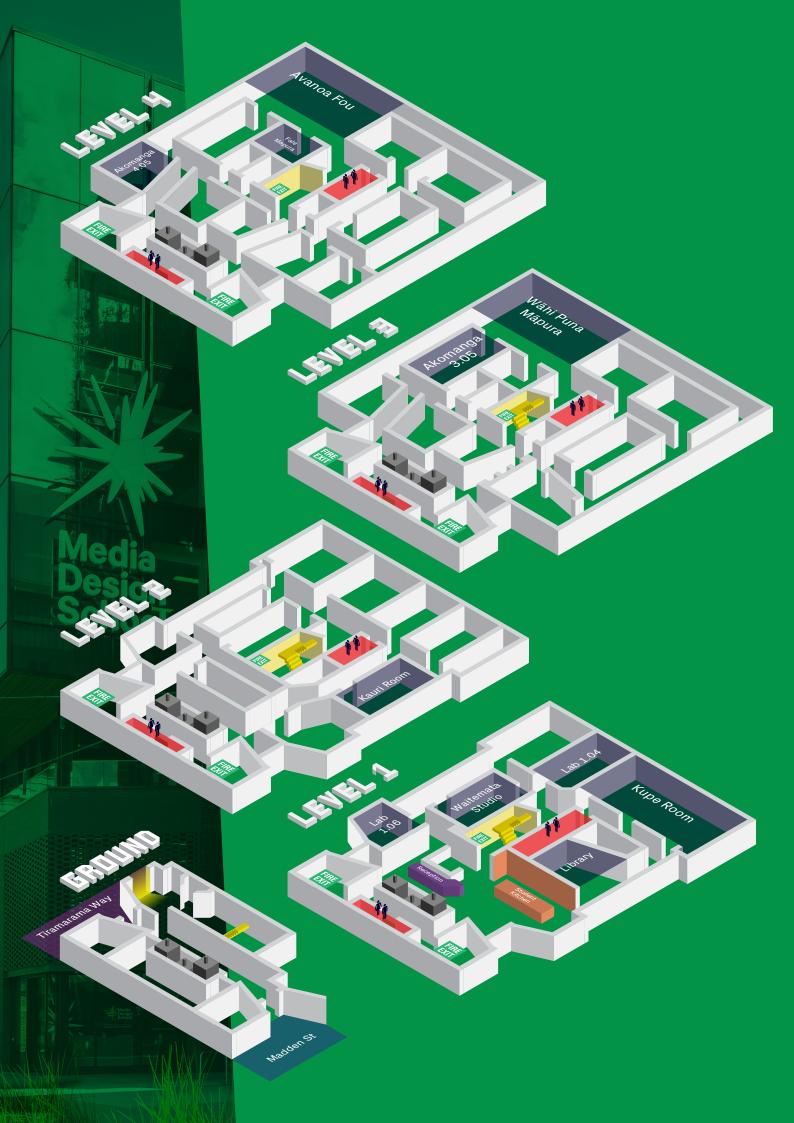

|                       | align |                                        |                 |  |  |
|-----------------------|-------------------------------------------------------------------------------------------------------------------------------------------------------------------------------------------------------------------------------------------------------------------------------------------------------------------------------------------------------------------------------------------------------------------------------------------------------------------------------------------------------------------------------------------------------------------------------------------------------------------------------------------------------------------------------------------------------------------------------------------------------------------------------------------------------------------------------------------------------------------------------------------------------------------------------------------------------------------------------------------------------------------------------------------------------------------------------------------------------------------------------------------------------------------------------------------------------------------------------------------------------------------------------------------------------------------------------------------------------------------------------------------------------------------------------------------------------------------------------------------------------------------------------------------------------------------------------------------------------------------------------------------------------------------------------------------------------------------------------------------------------------------------------------------------------------------------------------------------------------------------------------------------------------------------------------------------------------------------------------------------------------------------------------------------------------------------------------------------------------------------------|----------------------------------------|-----------------|--|--|
| // 3D Anim<br>// Game | Foundation Programme                                                                                                                                                                                                                                                                                                                                                                                                                                                                                                                                                                                                                                                                                                                                                                                                                                                                                                                                                                                                                                                                                                                                                                                                                                                                                                                                                                                                                                                                                                                                                                                                                                                                                                                                                                                                                                                                                                                                                                                                                                                                                                          |                                        |                 |  |  |
|                       | Programme Information Sessions                                                                                                                                                                                                                                                                                                                                                                                                                                                                                                                                                                                                                                                                                                                                                                                                                                                                                                                                                                                                                                                                                                                                                                                                                                                                                                                                                                                                                                                                                                                                                                                                                                                                                                                                                                                                                                                                                                                                                                                                                                                                                                |                                        |                 |  |  |
|                       | Digital Creativity Foundation Programme                                                                                                                                                                                                                                                                                                                                                                                                                                                                                                                                                                                                                                                                                                                                                                                                                                                                                                                                                                                                                                                                                                                                                                                                                                                                                                                                                                                                                                                                                                                                                                                                                                                                                                                                                                                                                                                                                                                                                                                                                                                                                       | Level 1, Kupe Room                     | 11:30 and 2:00  |  |  |
|                       | Undergraduate Programmes                                                                                                                                                                                                                                                                                                                                                                                                                                                                                                                                                                                                                                                                                                                                                                                                                                                                                                                                                                                                                                                                                                                                                                                                                                                                                                                                                                                                                                                                                                                                                                                                                                                                                                                                                                                                                                                                                                                                                                                                                                                                                                      |                                        |                 |  |  |
|                       | Programme Information Sessions                                                                                                                                                                                                                                                                                                                                                                                                                                                                                                                                                                                                                                                                                                                                                                                                                                                                                                                                                                                                                                                                                                                                                                                                                                                                                                                                                                                                                                                                                                                                                                                                                                                                                                                                                                                                                                                                                                                                                                                                                                                                                                |                                        |                 |  |  |
|                       | Bachelor of Media Design & Graduate Diploma of Creative Technologies                                                                                                                                                                                                                                                                                                                                                                                                                                                                                                                                                                                                                                                                                                                                                                                                                                                                                                                                                                                                                                                                                                                                                                                                                                                                                                                                                                                                                                                                                                                                                                                                                                                                                                                                                                                                                                                                                                                                                                                                                                                          | Level 1, Kupe Room                     | 10:15 and 1:00  |  |  |
|                       | Drop-in Sessions & Portfolio Reviews                                                                                                                                                                                                                                                                                                                                                                                                                                                                                                                                                                                                                                                                                                                                                                                                                                                                                                                                                                                                                                                                                                                                                                                                                                                                                                                                                                                                                                                                                                                                                                                                                                                                                                                                                                                                                                                                                                                                                                                                                                                                                          | Lab 1.06                               | ALL DAY         |  |  |
| A                     | Showcase                                                                                                                                                                                                                                                                                                                                                                                                                                                                                                                                                                                                                                                                                                                                                                                                                                                                                                                                                                                                                                                                                                                                                                                                                                                                                                                                                                                                                                                                                                                                                                                                                                                                                                                                                                                                                                                                                                                                                                                                                                                                                                                      |                                        |                 |  |  |
|                       | BMD Showcase                                                                                                                                                                                                                                                                                                                                                                                                                                                                                                                                                                                                                                                                                                                                                                                                                                                                                                                                                                                                                                                                                                                                                                                                                                                                                                                                                                                                                                                                                                                                                                                                                                                                                                                                                                                                                                                                                                                                                                                                                                                                                                                  | Ground Floor and<br>Level 1, Kupe Room | ALL DAY         |  |  |
|                       | Programme Information Sessions                                                                                                                                                                                                                                                                                                                                                                                                                                                                                                                                                                                                                                                                                                                                                                                                                                                                                                                                                                                                                                                                                                                                                                                                                                                                                                                                                                                                                                                                                                                                                                                                                                                                                                                                                                                                                                                                                                                                                                                                                                                                                                |                                        |                 |  |  |
|                       | Bachelor of Art & Design (3D Animation & VFX)                                                                                                                                                                                                                                                                                                                                                                                                                                                                                                                                                                                                                                                                                                                                                                                                                                                                                                                                                                                                                                                                                                                                                                                                                                                                                                                                                                                                                                                                                                                                                                                                                                                                                                                                                                                                                                                                                                                                                                                                                                                                                 | Level 3,<br>Wāhi Puna Māрига           | 11:00 and 1:00  |  |  |
|                       | Drop-in Sessions & Portfolio Reviews                                                                                                                                                                                                                                                                                                                                                                                                                                                                                                                                                                                                                                                                                                                                                                                                                                                                                                                                                                                                                                                                                                                                                                                                                                                                                                                                                                                                                                                                                                                                                                                                                                                                                                                                                                                                                                                                                                                                                                                                                                                                                          | Akomanga 3.05                          | ALL DAY         |  |  |
|                       | Showcase                                                                                                                                                                                                                                                                                                                                                                                                                                                                                                                                                                                                                                                                                                                                                                                                                                                                                                                                                                                                                                                                                                                                                                                                                                                                                                                                                                                                                                                                                                                                                                                                                                                                                                                                                                                                                                                                                                                                                                                                                                                                                                                      |                                        |                 |  |  |
|                       | Film Screening                                                                                                                                                                                                                                                                                                                                                                                                                                                                                                                                                                                                                                                                                                                                                                                                                                                                                                                                                                                                                                                                                                                                                                                                                                                                                                                                                                                                                                                                                                                                                                                                                                                                                                                                                                                                                                                                                                                                                                                                                                                                                                                | Level 3,<br>Wāhi Puna Māpura           | 10:00 and 12:00 |  |  |
|                       | Programme Information Sessions                                                                                                                                                                                                                                                                                                                                                                                                                                                                                                                                                                                                                                                                                                                                                                                                                                                                                                                                                                                                                                                                                                                                                                                                                                                                                                                                                                                                                                                                                                                                                                                                                                                                                                                                                                                                                                                                                                                                                                                                                                                                                                |                                        |                 |  |  |
|                       | Bachelor of Software Engineering: Artificial Intelligence                                                                                                                                                                                                                                                                                                                                                                                                                                                                                                                                                                                                                                                                                                                                                                                                                                                                                                                                                                                                                                                                                                                                                                                                                                                                                                                                                                                                                                                                                                                                                                                                                                                                                                                                                                                                                                                                                                                                                                                                                                                                     | Level 4,<br>Avanoa Fou                 | 10:15           |  |  |
|                       | Bachelor of Software Engineering (Game Programming) & Bachelor of Creative Technologies (Game Art)                                                                                                                                                                                                                                                                                                                                                                                                                                                                                                                                                                                                                                                                                                                                                                                                                                                                                                                                                                                                                                                                                                                                                                                                                                                                                                                                                                                                                                                                                                                                                                                                                                                                                                                                                                                                                                                                                                                                                                                                                            | Level 4,<br>Avanoa Fou                 | 11:30 and 2:00  |  |  |
|                       | Drop-in Sessions & Portfolio Reviews                                                                                                                                                                                                                                                                                                                                                                                                                                                                                                                                                                                                                                                                                                                                                                                                                                                                                                                                                                                                                                                                                                                                                                                                                                                                                                                                                                                                                                                                                                                                                                                                                                                                                                                                                                                                                                                                                                                                                                                                                                                                                          | Level 4,<br>Avanoa Fou                 | 10:00 and 12:15 |  |  |
| 4                     | Showcase                                                                                                                                                                                                                                                                                                                                                                                                                                                                                                                                                                                                                                                                                                                                                                                                                                                                                                                                                                                                                                                                                                                                                                                                                                                                                                                                                                                                                                                                                                                                                                                                                                                                                                                                                                                                                                                                                                                                                                                                                                                                                                                      |                                        |                 |  |  |
|                       | Games Showcase                                                                                                                                                                                                                                                                                                                                                                                                                                                                                                                                                                                                                                                                                                                                                                                                                                                                                                                                                                                                                                                                                                                                                                                                                                                                                                                                                                                                                                                                                                                                                                                                                                                                                                                                                                                                                                                                                                                                                                                                                                                                                                                | Level 4,<br>Avanoa Fou                 | ALL DAY         |  |  |
|                       | Graduate & Postgraduate Programmes                                                                                                                                                                                                                                                                                                                                                                                                                                                                                                                                                                                                                                                                                                                                                                                                                                                                                                                                                                                                                                                                                                                                                                                                                                                                                                                                                                                                                                                                                                                                                                                                                                                                                                                                                                                                                                                                                                                                                                                                                                                                                            |                                        |                 |  |  |
|                       | Programme Information Sessions                                                                                                                                                                                                                                                                                                                                                                                                                                                                                                                                                                                                                                                                                                                                                                                                                                                                                                                                                                                                                                                                                                                                                                                                                                                                                                                                                                                                                                                                                                                                                                                                                                                                                                                                                                                                                                                                                                                                                                                                                                                                                                |                                        |                 |  |  |
| I                     | Graduate Diploma of Creative Advertising                                                                                                                                                                                                                                                                                                                                                                                                                                                                                                                                                                                                                                                                                                                                                                                                                                                                                                                                                                                                                                                                                                                                                                                                                                                                                                                                                                                                                                                                                                                                                                                                                                                                                                                                                                                                                                                                                                                                                                                                                                                                                      | Level 3,<br>Wāhi Puna Māpura           | 2:00            |  |  |
|                       | Graduate Diploma of Digital Transformation                                                                                                                                                                                                                                                                                                                                                                                                                                                                                                                                                                                                                                                                                                                                                                                                                                                                                                                                                                                                                                                                                                                                                                                                                                                                                                                                                                                                                                                                                                                                                                                                                                                                                                                                                                                                                                                                                                                                                                                                                                                                                    | Level 2,<br>Kauri Room                 | 1:00            |  |  |
|                       | Postgraduate Design                                                                                                                                                                                                                                                                                                                                                                                                                                                                                                                                                                                                                                                                                                                                                                                                                                                                                                                                                                                                                                                                                                                                                                                                                                                                                                                                                                                                                                                                                                                                                                                                                                                                                                                                                                                                                                                                                                                                                                                                                                                                                                           | Level 2,<br>Kauri Room                 | 11:00           |  |  |
|                       |                                                                                                                                                                                                                                                                                                                                                                                                                                                                                                                                                                                                                                                                                                                                                                                                                                                                                                                                                                                                                                                                                                                                                                                                                                                                                                                                                                                                                                                                                                                                                                                                                                                                                                                                                                                                                                                                                                                                                                                                                                                                                                                               |                                        |                 |  |  |

#### **Student Information**

| Campus Tours                     | Level 1, Reception            | 12:00 and 2:00 |
|----------------------------------|-------------------------------|----------------|
| Enrolment Booth                  | Level 1,<br>Waitemata Studios | ALL DAY        |
| Māori & Pasifika Student Support | Level 1, Library              | ALL DAY        |

#### Extras

| Red Bull Activation                                                         | Student Kitchen         | ALL DAY      |
|-----------------------------------------------------------------------------|-------------------------|--------------|
| Natalia's Food Truck                                                        | Madden St. Entrance     | 11:30 - 2:00 |
| Common Goods Coffee Truck                                                   | Tīramarama St. Entrance | 9:30 - 1:00  |
| Table Top Games gathering (hosted by MDS Table Tops Club - open to anyone!) | Akomanga 4.05           | 10:00 - 3:00 |